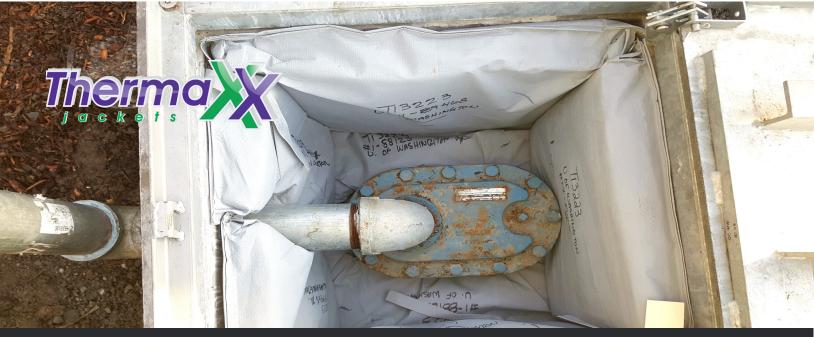

## Freeze Prevention for Piping & Components

The Thermaxx Antifreeze Jacket is a removable insulation jacket that can be designed for dry or wet applications. It is custom fitted to protect pipes and components including valves, actuators, and steam traced components from freezing. A heat source may be required under the jacket.

Thermaxx Antifreeze Jackets provide multiple benefits for facilites:

- Freeze Prevention
- Increased Safety
- Energy Savings

| Tempurature | Inner Material | Insulation   | Outer Material |
|-------------|----------------|--------------|----------------|
| 30-40°F     | EJ 1650        | 10mm Pyrogel | EJ 1650        |
| 0-30°F      | EJ 1650        | 15mm Pyrogel | EJ 1650        |
| -20-0°F     | EJ 1650        | 20mm Pyrogel | EJ 1650        |
| < -20°F     | Custom         | As Designed  | Custom         |